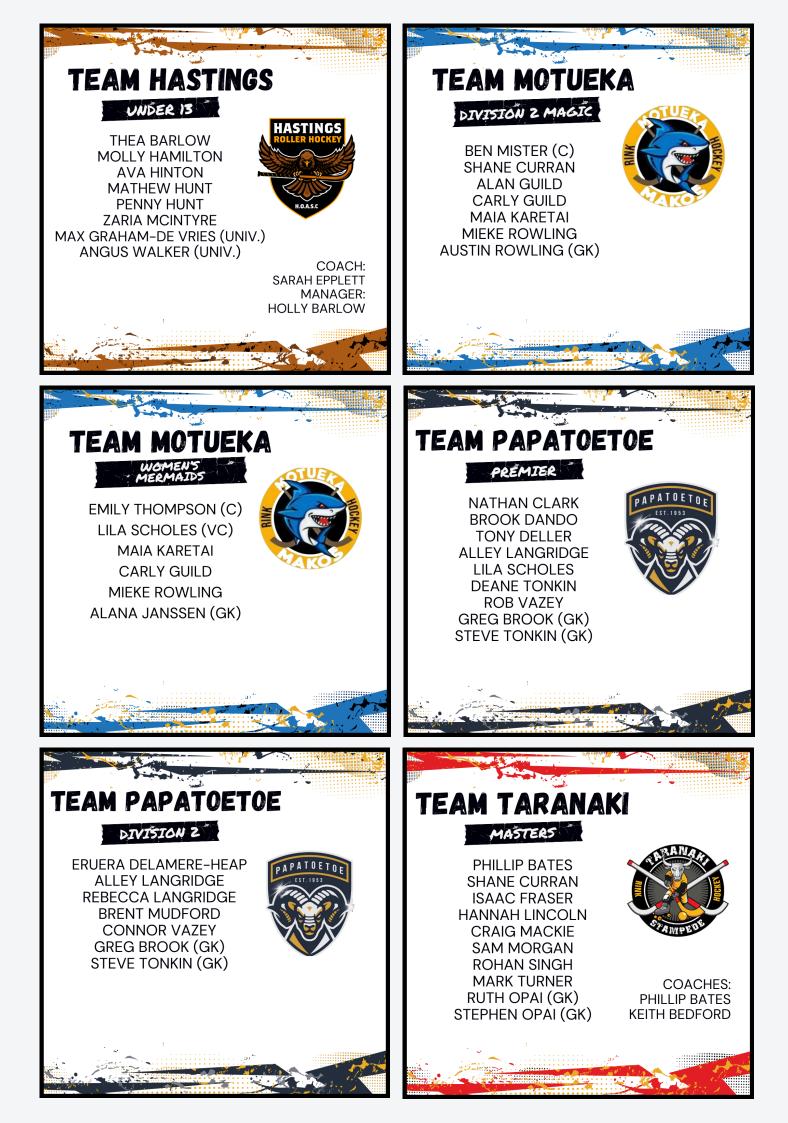

# **MATARIKI DIVISIONS/TEAMS**

U13's: Hastings, Taranaki, Wanganui Wildcats U15's: Hastings, Taranaki, Wanganui Raptors, Wanganui Whippets U19's: Hastings Hawke's, Taranaki, Wanganui Masters: Taranaki, Wanganui

Division 2: Hastings, Motueka Magic, Papatoetoe, Taranaki, Wanganui
Women's: Hastings, Motueka Mermaids, Taranaki, Wanganui
Premier: Hastings, NZ U19, Papatoetoe, River City, Taranaki, WRHC.