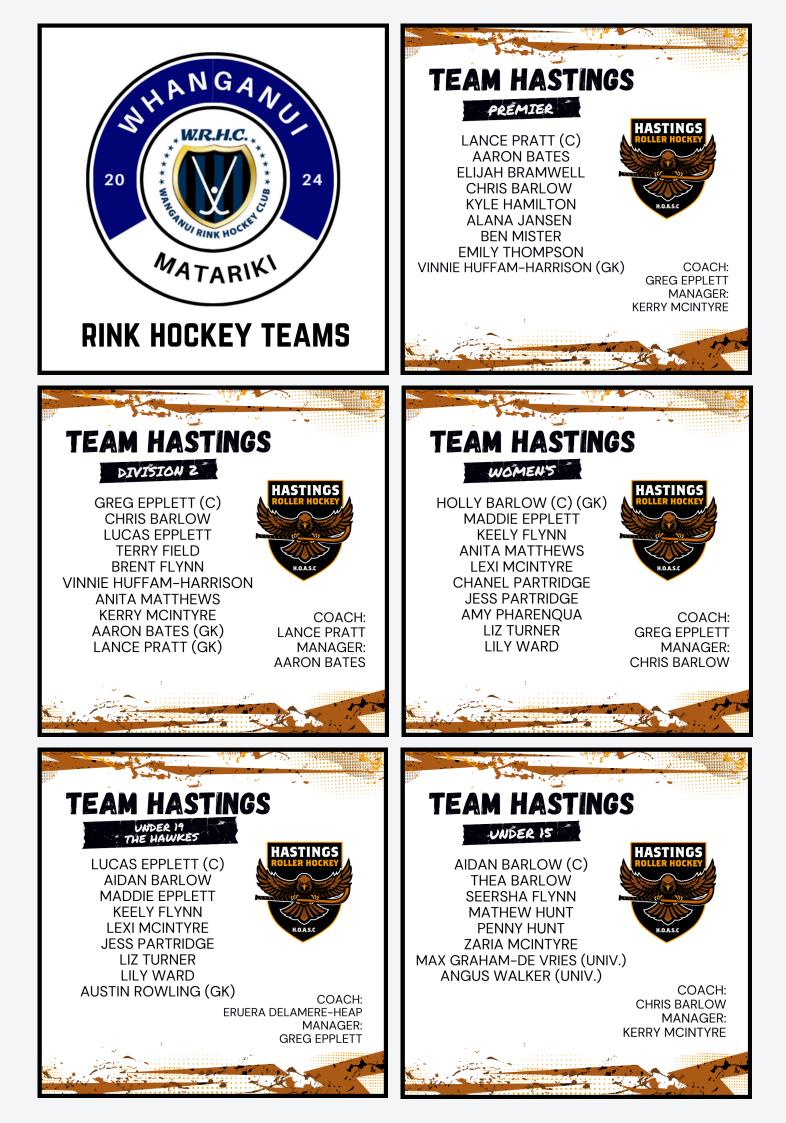

# **MATARIKI DIVISIONS/TEAMS**

U13's: Hastings, Taranaki, Wanganui Wildcats U15's: Hastings, Taranaki, Wanganui Raptors, Wanganui Whippets U19's: Hastings Hawke's, Taranaki, Wanganui Masters: Taranaki, Wanganui

Division 2: Hastings, Motueka Magic, Papatoetoe, Taranaki, Wanganui
Women's: Hastings, Motueka Mermaids, Taranaki, Wanganui
Premier: Hastings, NZ U19, Papatoetoe, River City, Taranaki, WRHC.