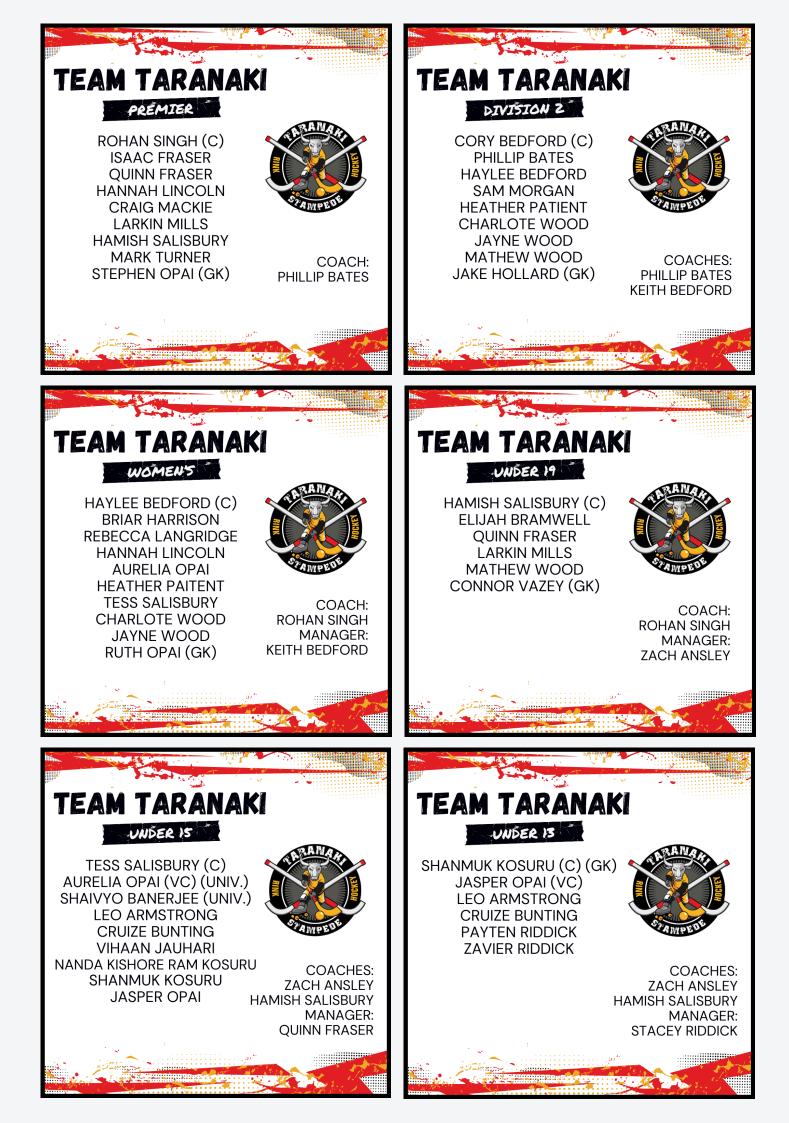

# **MATARIKI DIVISIONS/TEAMS**

U13's: Hastings, Taranaki, Wanganui Wildcats U15's: Hastings, Taranaki, Wanganui Raptors, Wanganui Whippets U19's: Hastings Hawke's, Taranaki, Wanganui Masters: Taranaki, Wanganui

Division 2: Hastings, Motueka Magic, Papatoetoe, Taranaki, Wanganui
Women's: Hastings, Motueka Mermaids, Taranaki, Wanganui
Premier: Hastings, NZ U19, Papatoetoe, River City, Taranaki, WRHC.